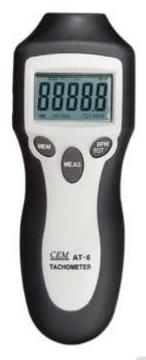

## **TACHOMETER**

AT-6 Digital Tachometer prrovides fast and accurate Non-contact RPM and TOT measurements of rotating objects. Using reflective tape on object to be measured and pointing with the laser.